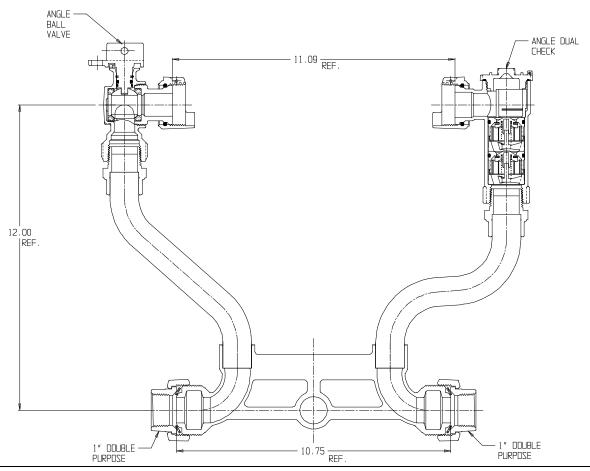

## NL Meter Setter - 720-412WDDD 44x995

Double Purpose X Double Purpose

## SUBMITTAL INFORMATION

- Manufactured in compliance with ANSI/AWWA C800 (latest revision)
- Brass components in contact with potable water conform to ASTM B584, UNS C89833 (latest revision) and identified with "NL"
- Certified to NSF/ANSI 61 (reference height restrictions) and NSF/ANSI 372
- Brass components not in contact with potable water conform to ASTM B62 and ASTM B584, UNS C83600 -85-5-5-5 (latest revision)
- Copper tubing made in compliance with ASTM B75 or B88, UNS C12200 (latest revision)
- Lead free solder joints
- Designed to provide proper meter spacing for ease of installation
- Padlock wings standard on all valves