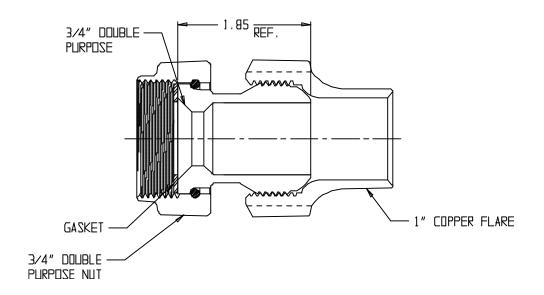

## SUBMITTAL DATA SHEET

NL Meter Setter - 720-3C4ASY

Double Purpose with Nut x Copper Flare