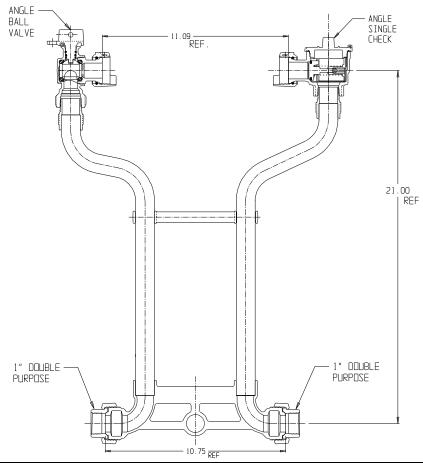

## NL Meter Setter - 720-421WCDD 44

## SUBMITTAL INFORMATION

- Manufactured in compliance with ANSI/AWWA C800 (latest revision)
- Brass components in contact with potable water conform to ASTM B584, UNS C89833 (latest revision) and identified with "NL"
- Certified to NSF/ANSI 61 (reference height restrictions) and NSF/ANSI 372
- Brass components not in contact with potable water conform to ASTM B62 and ASTM B584, UNS C83600 -85-5-5-5 (latest revision)
- Copper tubing made in compliance with ASTM B75 or B88, UNS C12200 (latest revision)
- Lead free solder joints
- Designed to provide proper meter spacing for ease of installation
- Padlock wings standard on all valves