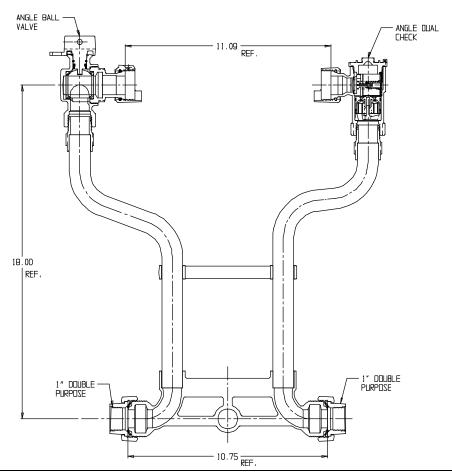

## NL Meter Setter - 720-418WDDD 44

## SUBMITTAL INFORMATION

- Manufactured in compliance with ANSI/AWWA C800 (latest revision)
- Brass components in contact with potable water conform to ASTM B584, UNS C89833 (latest revision) and identified with "NL"
- Certified to NSF/ANSI 61 (reference height restrictions) and NSF/ANSI 372
- Brass components not in contact with potable water conform to ASTM B62 and ASTM B584, UNS C83600 -85-5-5-5 (latest revision)
- Copper tubing made in compliance with ASTM B75 or B88, UNS C12200 (latest revision)
- Lead free solder joints
- Designed to provide proper meter spacing for ease of installation
- Padlock wings standard on all valves