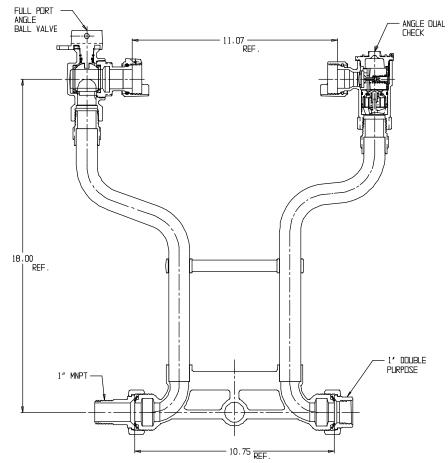

## NL Meter Setter - 720-418JDMD 44

#### MNPT Union X Double Purpose

#### SUBMITTAL INFORMATION

- Manufactured in compliance with ANSI/AWWA C800 (latest revision)
- Brass components in contact with potable water conform to ASTM B584, UNS C89833 (latest revision) and identified with "NL"
- Certified to NSF/ANSI 61 (reference height restrictions) and NSF/ANSI 372
- Brass components not in contact with potable water conform to ASTM B62 and ASTM B584, UNS C83600 -85-5-5-5 (latest revision)
- Copper tubing made in compliance with ASTM B75 or B88, UNS C12200 (latest revision)
- Lead free solder joints
- Designed to provide proper meter spacing for ease of installation
- Padlock wings standard on all valves