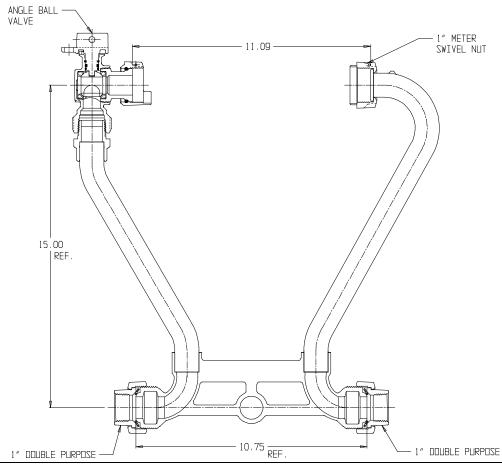

## NL Meter Setter - 720-415WXDD 44

## SUBMITTAL INFORMATION

- Manufactured in compliance with ANSI/AWWA C800 (latest revision)
- Brass components in contact with potable water conform to ASTM B584, UNS C89833 (latest revision) and identified with "NL"
- Certified to NSF/ANSI 61 (reference height restrictions) and NSF/ANSI 372
- Brass components not in contact with potable water conform to ASTM B62 and ASTM B584, UNS C83600 -85-5-5-5 (latest revision)
- Copper tubing made in compliance with ASTM B75 or B88, UNS C12200 (latest revision)
- Lead free solder joints
- Designed to provide proper meter spacing for ease of installation
- Padlock wings standard on all valves