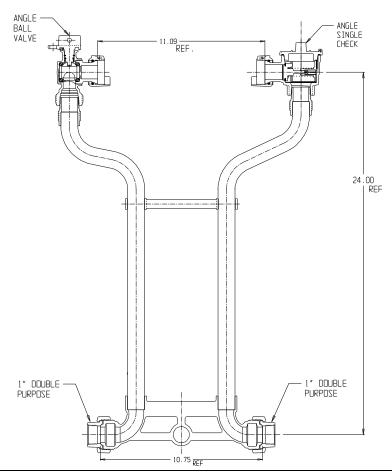

## NL Meter Setter - 720-424WCDD 44

## SUBMITTAL INFORMATION

- Manufactured in compliance with ANSI/AWWA C800 (latest revision)
- Brass components in contact with potable water conform to ASTM B584, UNS C89833 (latest revision) and identified with "NL"
- Certified to NSF/ANSI 61 (reference height restrictions) and NSF/ANSI 372
- Brass components not in contact with potable water conform to ASTM B62 and ASTM B584, UNS C83600 -85-5-5-5 (latest revision)
- Copper tubing made in compliance with ASTM B75 or B88, UNS C12200 (latest revision)
- Lead free solder joints
- Designed to provide proper meter spacing for ease of installation
- Padlock wings standard on all valves