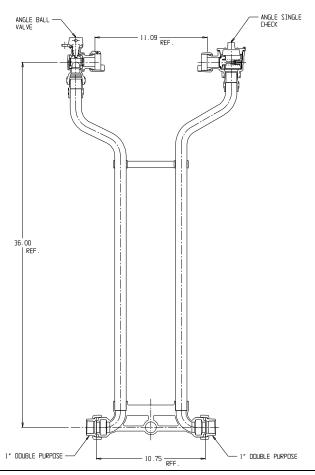

## NL Meter Setter - 720-436WCDD 44

## SUBMITTAL INFORMATION

- Manufactured in compliance with ANSI/AWWA C800 (latest revision)
- Brass components in contact with potable water conform to ASTM B584, UNS C89833 (latest revision) and identified with "NL"
- Certified to NSF/ANSI 61 (reference height restrictions) and NSF/ANSI 372
- Brass components not in contact with potable water conform to ASTM B62 and ASTM B584, UNS C83600 -85-5-5-5 (latest revision)
- Copper tubing made in compliance with ASTM B75 or B88, UNS C12200 (latest revision)
- Lead free solder joints
- Designed to provide proper meter spacing for ease of installation
- Padlock wings standard on all valves