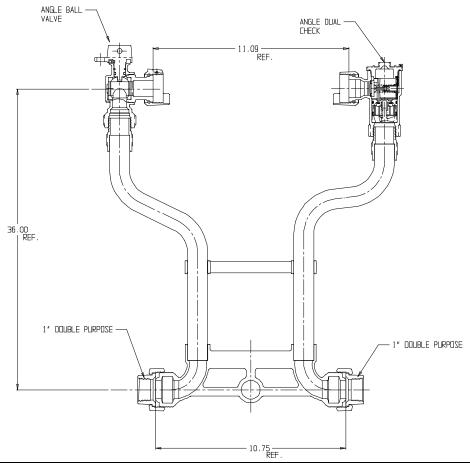

## NL Meter Setter - 720-436WDDD 44

## SUBMITTAL INFORMATION

- Manufactured in compliance with ANSI/AWWA C800 (latest revision)
- Brass components in contact with potable water conform to ASTM B584, UNS C89833 (latest revision) and identified with "NL"
- Certified to NSF/ANSI 61 (reference height restrictions) and NSF/ANSI 372
- Brass components not in contact with potable water conform to ASTM B62 and ASTM B584, UNS C83600 -85-5-5-5 (latest revision)
- Copper tubing made in compliance with ASTM B75 or B88, UNS C12200 (latest revision)
- Lead free solder joints
- Designed to provide proper meter spacing for ease of installation
- Padlock wings standard on all valves