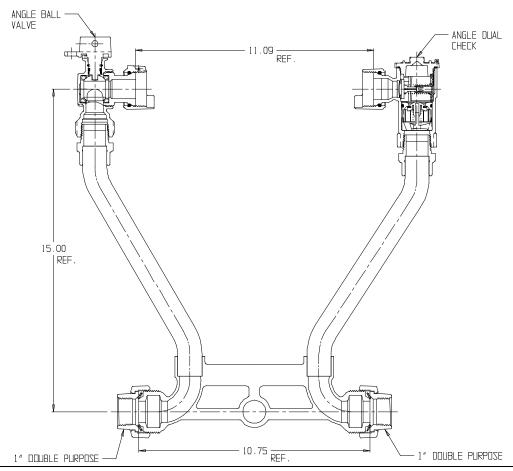

## NL Meter Setter - 720-415WDDD 44

Double Purpose x Double Purpose

## SUBMITTAL INFORMATION

- Manufactured in compliance with ANSI/AWWA C800 (latest revision)
- Brass components in contact with potable water conform to ASTM B584, UNS C89833 (latest revision) and identified with "NL"
- Certified to NSF/ANSI 61 (reference height restrictions) and NSF/ANSI 372
- Brass components not in contact with potable water conform to ASTM B62 and ASTM B584, UNS C83600 -85-5-5-5 (latest revision)
- Copper tubing made in compliance with ASTM B75 or B88, UNS C12200 (latest revision)
- Lead free solder joints
- Designed to provide proper meter spacing for ease of installation
- Padlock wings standard on all valves