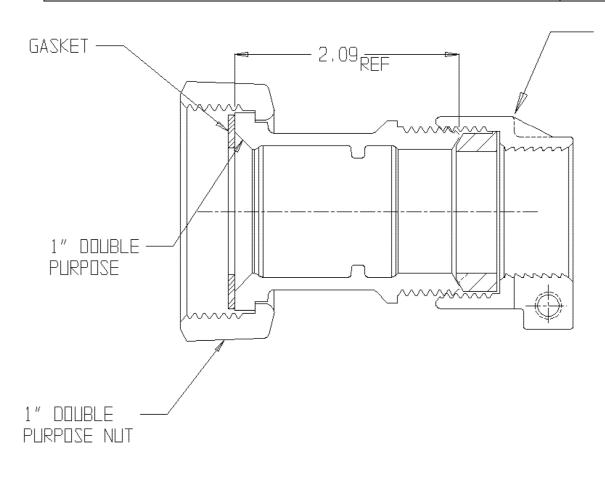

## NL Meter Setter – 720-424ASY

1″ -22 CTS

OMPRESSION

Double Purpose x -22 CTS Compression – With Double Purpose Nut

## SUBMITTAL INFORMATION

- Manufactured in compliance with ANSI/AWWA C800 (latest revision)
- Brass components in contact with potable water conform to ASTM B584, UNS C89833 (latest revision) and identified with "NL"
- Certified to NSF/ANSI 61 (reference height restrictions) and NSF/ANSI 372
- Brass components not in contact with potable water conform to ASTM B62 and ASTM B584, UNS C83600 -85-5-5-5 (latest revision)
- Copper tubing made in compliance with ASTM B75 or B88, UNS C12200 (latest revision)
- Lead free solder joints
- Designed to provide proper meter spacing for ease of installation
- Padlock wings standard on all valves
- Insert stiffeners required on all flexible plastic connections