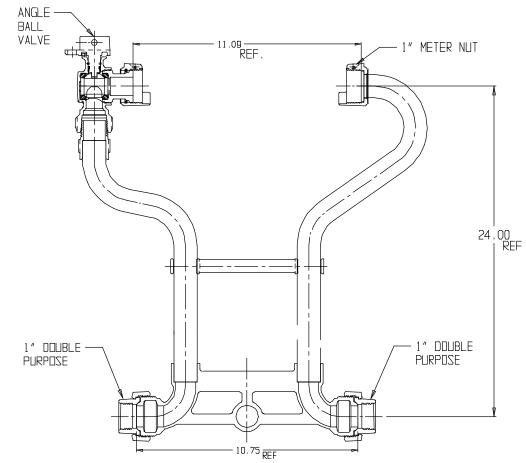

## NL Meter Setter - 720-424WXDD 44

#### Double Purpose x Double Purpose

#### SUBMITTAL INFORMATION

- Manufactured in compliance with ANSI/AWWA C800 (latest revision)
- Brass components in contact with potable water conform to ASTM B584, UNS C89833 (latest revision) and identified with "NL"
- Certified to NSF/ANSI 61 (reference height restrictions) and NSF/ANSI 372
- Brass components not in contact with potable water conform to ASTM B62 and ASTM B584, UNS C83600 -85-5-5-5 (latest revision)
- Copper tubing made in compliance with ASTM B75 or B88, UNS C12200 (latest revision)
- Lead free solder joints
- Designed to provide proper meter spacing for ease of installation
- Padlock wings standard on all valves