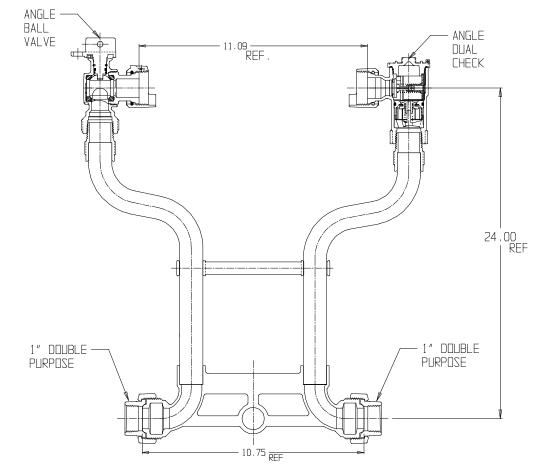

## SUBMITTAL DATA SHEET

## NL Meter Setter - 720-424WDDD 44

Double Purpose x Double Purpose

## SUBMITTAL INFORMATION

- Manufactured in compliance with ANSI/AWWA C800 (latest revision)
- Brass components in contact with potable water conform to ASTM B584, UNS C89833 (latest revision) and identified with "NL"
- Certified to NSF/ANSI 61 (reference height restrictions) and NSF/ANSI 372
- Brass components not in contact with potable water conform to ASTM B62 and ASTM B584, UNS C83600 -85-5-5-5 (latest revision)
- Copper tubing made in compliance with ASTM B75 or B88, UNS C12200 (latest revision)
- Lead free solder joints
- Designed to provide proper meter spacing for ease of installation
- Padlock wings standard on all valves