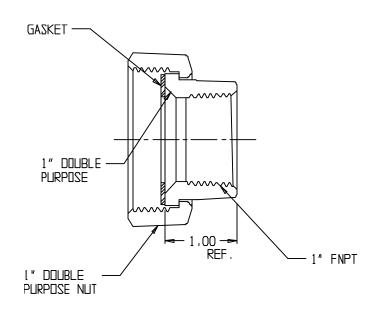

## SUBMITTAL DATA SHEET

NL Meter Setter – 720-4D4ASY

Double Purpose x Double Purpose – With Double Purpose Nut

## SUBMITTAL INFORMATION

- Manufactured in compliance with ANSI/AWWA C800 (latest revision)
- Brass components in contact with potable water conform to ASTM B584, UNS C89833 (latest revision) and identified with "NL"
- Certified to NSF/ANSI 61 (reference height restrictions) and NSF/ANSI 372
- Brass components not in contact with potable water conform to ASTM B62 and ASTM B584, UNS C83600 -85-5-5-5 (latest revision)
- Copper tubing made in compliance with ASTM B75 or B88, UNS C12200 (latest revision)
- Lead free solder joints
- Designed to provide proper meter spacing for ease of installation
- Padlock wings standard on all valves