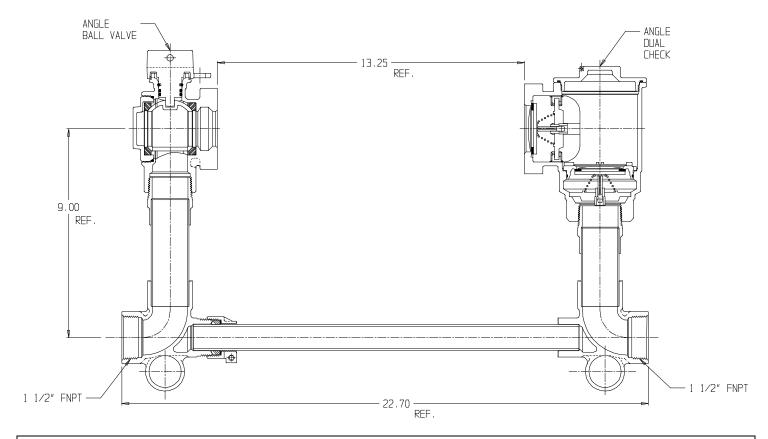

## SUBMITTAL DATA SHEET

NL Large Size Meter Setter - 720-609WDFF 660

FNPT x FNPT

## **SUBMITTAL INFORMATION**

- Manufactured in compliance with ANSI/AWWA C800 (latest revision)
- Brass components in contact with potable water conform to ASTM B584, UNS C89833 (latest revision) and identified with "NL"
- Certified to NSF/ANSI 372
- Brass components not in contact with potable water conform to ASTM B62 and ASTM B584, UNS C83600 -85-5-5-5 (latest revision)
- Copper tubing made in compliance with ASTM B88, UNS C12200 (latest revision)
- Lead free solder joints
- Designed to provide proper meter spacing for ease of installation
- Padlock wings standard on all valves
- Dual checks manufactured in compliance with ANSI/ASSE 1024 (latest revision) and rated for 175
  PSIG water pressure