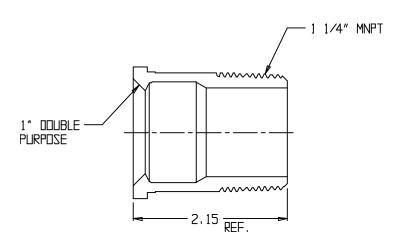

## SUBMITTAL DATA SHEET

NL Meter Setter - 720-4M5

Double Purpose x MNPT

## SUBMITTAL INFORMATION

- Manufactured in compliance with ANSI/AWWA C800 (latest revision)
- Brass components in contact with potable water conform to ASTM B584, UNS C89833 (latest revision) and identified with "NL"
- Certified to NSF/ANSI 61 (reference height restrictions) and NSF/ANSI 372
- Brass components not in contact with potable water conform to ASTM B62 and ASTM B584, UNS C83600 -85-5-5-5 (latest revision)
- Copper tubing made in compliance with ASTM B75 or B88, UNS C12200 (latest revision)
- Lead free solder joints
- Designed to provide proper meter spacing for ease of installation
- Padlock wings standard on all valves