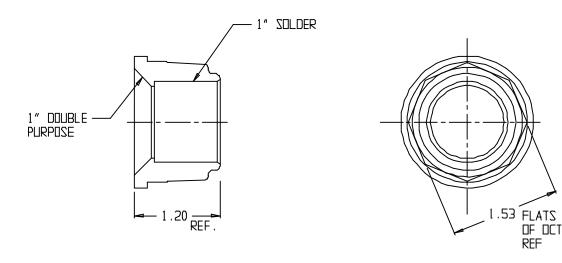

## SUBMITTAL DATA SHEET

NL Meter Setter - 720-4S4

Double Purpose with Nut x Solder

## **SUBMITTAL INFORMATION**

- Manufactured in compliance with ANSI/AWWA C800 (latest revision)
- Brass components in contact with potable water conform to ASTM B584, UNS C89833 (latest revision) and identified with "NL"
- Certified to NSF/ANSI 61 (reference height restrictions) and NSF/ANSI 372
- Brass components not in contact with potable water conform to ASTM B62 and ASTM B584, UNS C83600 -85-5-5-5 (latest revision)
- Copper tubing made in compliance with ASTM B75 or B88, UNS C12200 (latest revision)
- Lead free solder joints
- Designed to provide proper meter spacing for ease of installation
- Padlock wings standard on all valves