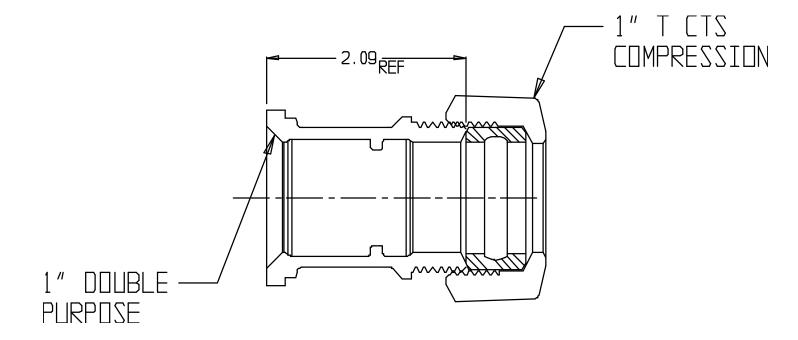

## SUBMITTAL DATA SHEET

NL Meter Setter - 720-4T4

Double Purpose x T CTS Compression