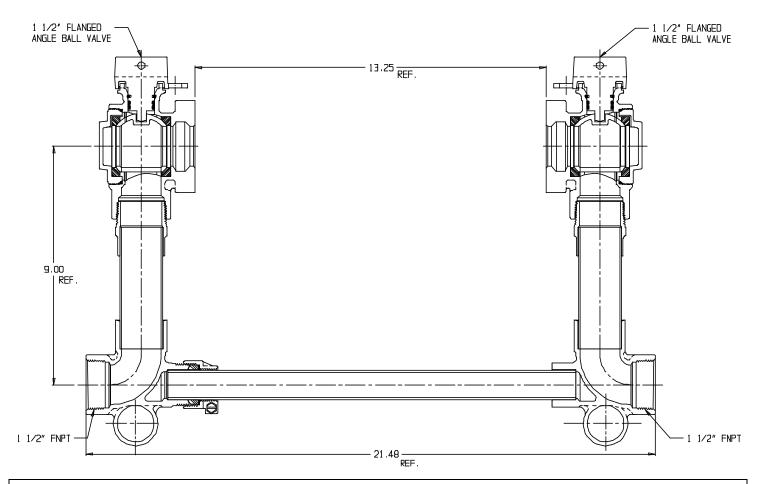

## SUBMITTAL DATA SHEET

NL Large Size Meter Setter – 720-609WWFF 660

FNPT x FNPT

## SUBMITTAL INFORMATION

- Manufactured in compliance with ANSI/AWWA C800 (latest revision)
- Brass components in contact with potable water conform to ASTM B584, UNS C89833 (latest revision) and identified with "NL"
- Certified to NSF/ANSI 372
- Brass components not in contact with potable water conform to ASTM B62 and ASTM B584, UNS C83600 -85-5-5-5 (latest revision)
- Copper tubing made in compliance with ASTM B88, UNS C12200 (latest revision)
- Lead free solder joints
- Designed to provide proper meter spacing for ease of installation
- Padlock wings standard on all valves