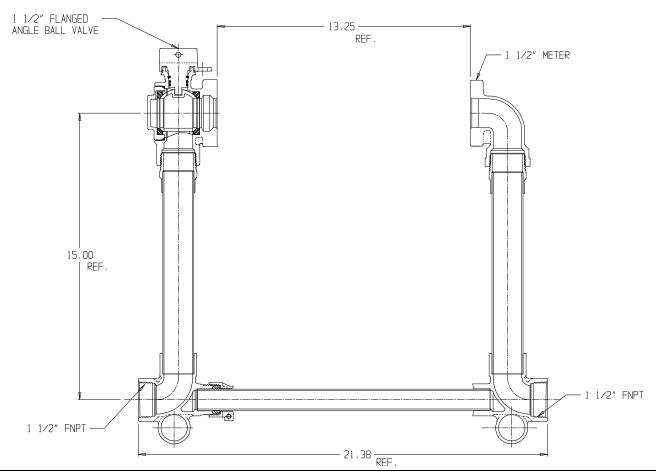

## SUBMITTAL DATA SHEET

NL Large Size Meter Setter – 720-615WNFF 660

FNPT x FNPT

## SUBMITTAL INFORMATION

- Manufactured in compliance with ANSI/AWWA C800 (latest revision)
- Brass components in contact with potable water conform to ASTM B584, UNS C89833 (latest revision) and identified with "NL"
- Certified to NSF/ANSI 372
- Brass components not in contact with potable water conform to ASTM B62 and ASTM B584, UNS C83600 -85-5-5-5 (latest revision)
- Copper tubing made in compliance with ASTM B88, UNS C12200 (latest revision)
- Lead free solder joints
- Designed to provide proper meter spacing for ease of installation
- Padlock wings standard on all valves