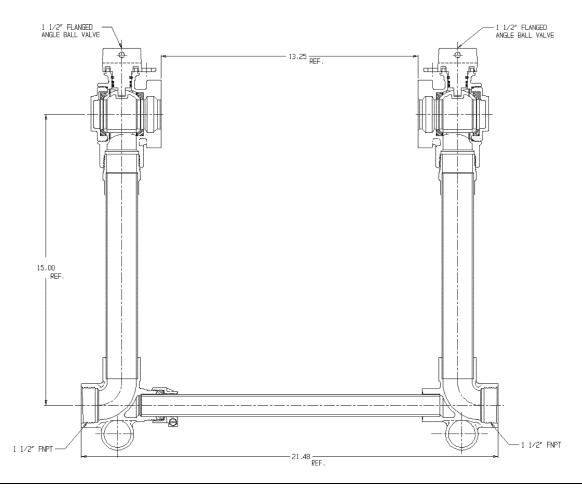

## SUBMITTAL DATA SHEET

NL Large Size Meter Setter – 720-615WWFF 660

FNPT x FNPT

## SUBMITTAL INFORMATION

- Manufactured in compliance with ANSI/AWWA C800 (latest revision)
- Brass components in contact with potable water conform to ASTM B584, UNS C89833 (latest revision) and identified with "NL"
- Certified to NSF/ANSI 372
- Brass components not in contact with potable water conform to ASTM B62 and ASTM B584, UNS C83600 -85-5-5-5 (latest revision)
- Copper tubing made in compliance with ASTM B88, UNS C12200 (latest revision)
- Lead free solder joints
- Designed to provide proper meter spacing for ease of installation
- Padlock wings standard on all valves