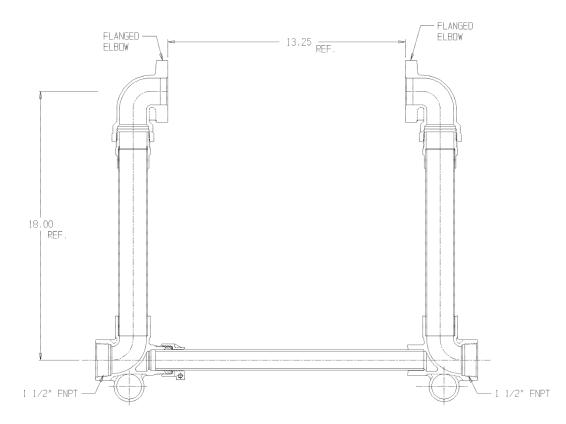

## NL Large Size Meter Setter – 720-618NNFF 660

FNPT x FNPT

## SUBMITTAL INFORMATION

- Manufactured in compliance with ANSI/AWWA C800 (latest revision)
- Brass components in contact with potable water conform to ASTM B584, UNS C89833 (latest revision) and identified with "NL"
- Certified to NSF/ANSI 372
- Brass components not in contact with potable water conform to ASTM B62 and ASTM B584, UNS C83600 -85-5-5-5 (latest revision)
- Copper tubing made in compliance with ASTM B88, UNS C12200 (latest revision)
- Lead free solder joints
- Designed to provide proper meter spacing for ease of installation
- Padlock wings standard on all valves