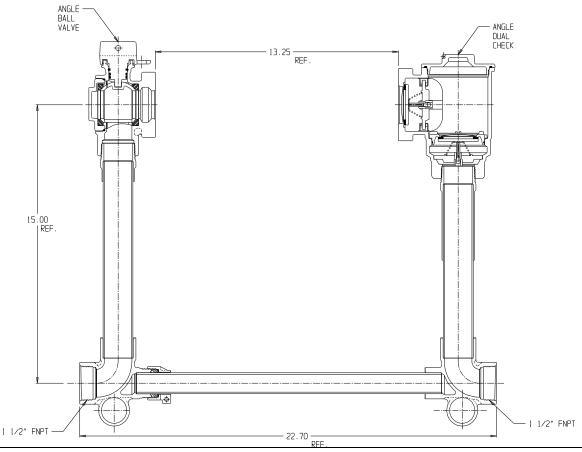

## SUBMITTAL DATA SHEET

NL Large Size Meter Setter – 720-615WDFF 660

FNPT x FNPT

## SUBMITTAL INFORMATION

- Manufactured in compliance with ANSI/AWWA C800 (latest revision)
- Brass components in contact with potable water conform to ASTM B584, UNS C89833 (latest revision) and identified with "NL"
- Certified to NSF/ANSI 372
- Brass components not in contact with potable water conform to ASTM B62 and ASTM B584, UNS C83600 -85-5-5-5 (latest revision)
- Copper tubing made in compliance with ASTM B88, UNS C12200 (latest revision)
- Lead free solder joints
- Designed to provide proper meter spacing for ease of installation
- Padlock wings standard on all valves
- Dual checks manufactured in compliance with ANSI/ASSE 1024 (latest revision) and rated for 175 PSIG water pressure