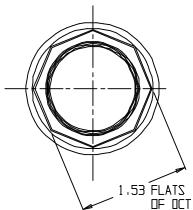

## SUBMITTAL DATA SHEET

NL Meter Setter - 720-4D4

Double Purpose x Double Purpose

## SUBMITTAL INFORMATION

- Manufactured in compliance with ANSI/AWWA C800 (latest revision)
- Brass components in contact with potable water conform to ASTM B584, UNS C89833 (latest revision) and identified with "NL"
- Certified to NSF/ANSI 61 (reference height restrictions) and NSF/ANSI 372
- Brass components not in contact with potable water conform to ASTM B62 and ASTM B584, UNS C83600 -85-5-5-5 (latest revision)
- Copper tubing made in compliance with ASTM B75 or B88, UNS C12200 (latest revision)
- Lead free solder joints
- Designed to provide proper meter spacing for ease of installation
- Padlock wings standard on all valves