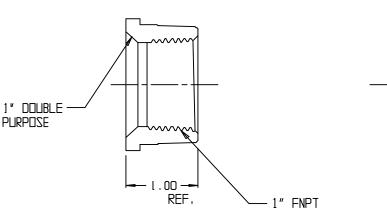

## SUBMITTAL DATA SHEET

NL Meter Setter - 720-4D4

Double Purpose x Double Purpose

## SUBMITTAL INFORMATION

- Manufactured in compliance with ANSI/AWWA C800 (latest revision)
- Brass components in contact with potable water conform to ASTM B584, UNS C89833 (latest revision) and identified with "NL"
- Certified to NSF/ANSI 61 (reference height restrictions) and NSF/ANSI 372
- Brass components not in contact with potable water conform to ASTM B62 and ASTM B584, UNS C83600 -85-5-5-5 (latest revision)
- Copper tubing made in compliance with ASTM B75 or B88, UNS C12200 (latest revision)
- Lead free solder joints
- Designed to provide proper meter spacing for ease of installation
- Padlock wings standard on all valves