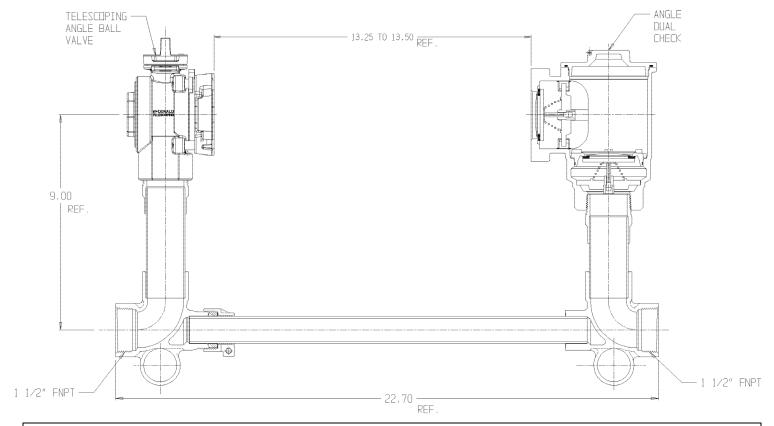

## **SUBMITTAL DATA SHEET**

NL Large Size Meter Setter – 720-609KDFF 660

FNPT x FNPT

## **SUBMITTAL INFORMATION**

- Manufactured in compliance with ANSI/AWWA C800 (latest revision)
- Brass components in contact with potable water conform to ASTM B584, UNS C89833 (latest revision) and identified with "NL"
- Certified to NSF/ANSI 372
- Brass components not in contact with potable water conform to ASTM B62 and ASTM B584, UNS C83600 -85-5-5-5 (latest revision)
- Copper tubing made in compliance with ASTM B88, UNS C12200 (latest revision)
- Lead free solder joints
- Designed to provide proper meter spacing for ease of installation
- Padlock wings standard on all valves
- Dual checks manufactured in compliance with ANSI/ASSE 1024 (latest revision) and rated for 175
  PSIG water pressure