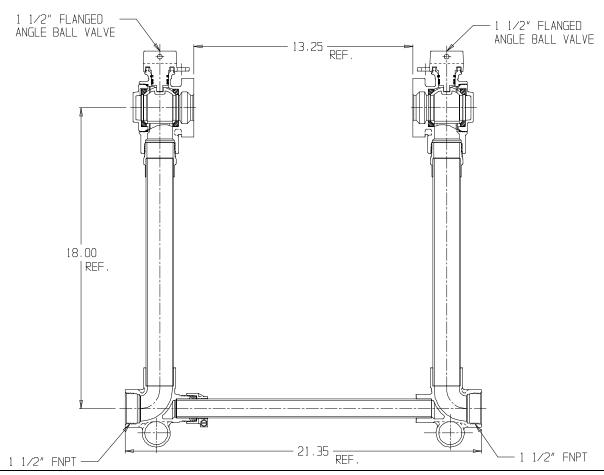

## SUBMITTAL DATA SHEET

NL Large Size Meter Setter – 720-618WWFF 660

FNPT x FNPT

## SUBMITTAL INFORMATION

- Manufactured in compliance with ANSI/AWWA C800 (latest revision)
- Brass components in contact with potable water conform to ASTM B584, UNS C89833 (latest revision) and identified with "NL"
- Certified to NSF/ANSI 372
- Brass components not in contact with potable water conform to ASTM B62 and ASTM B584, UNS C83600 -85-5-5-5 (latest revision)
- Copper tubing made in compliance with ASTM B88, UNS C12200 (latest revision)
- Lead free solder joints
- Designed to provide proper meter spacing for ease of installation
- Padlock wings standard on all valves