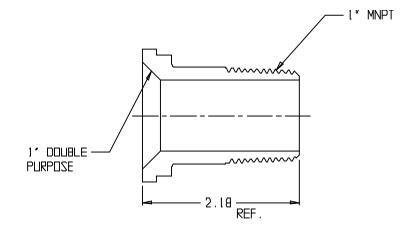

## NL Meter Setter – 720-4M4

Double Purpose x MNPT

## SUBMITTAL INFORMATION

- Manufactured in compliance with ANSI/AWWA C800 (latest revision)
- Brass components in contact with potable water conform to ASTM B584, UNS C89833 (latest revision) and identified with "NL"
- Certified to NSF/ANSI 61 (reference height restrictions) and NSF/ANSI 372
- Brass components not in contact with potable water conform to ASTM B62 and ASTM B584, UNS C83600 -85-5-5-5 (latest revision)
- Copper tubing made in compliance with ASTM B75 or B88, UNS C12200 (latest revision)
- Lead free solder joints
- Designed to provide proper meter spacing for ease of installation
- Padlock wings standard on all valves