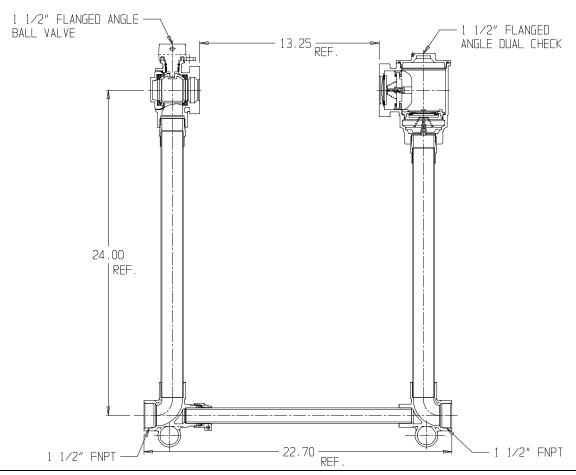

## SUBMITTAL DATA SHEET

NL Large Size Meter Setter - 720-624WDFF 660

FNPT x FNPT