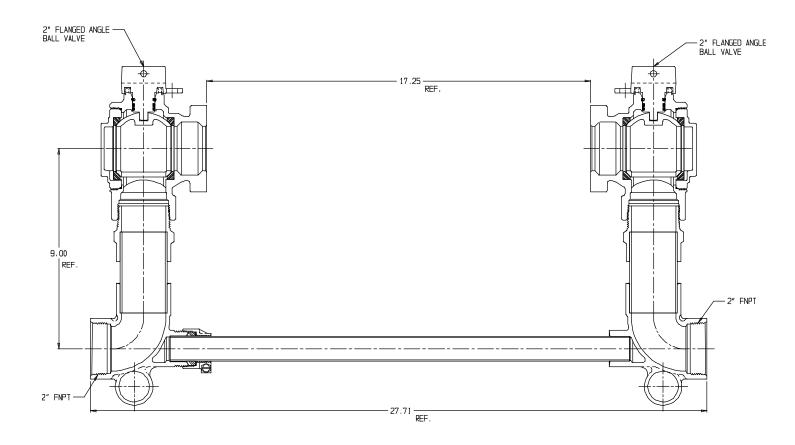

## SUBMITTAL DATA SHEET

NL Large Size Meter Setter – 720-709WWFF 770

FNPT x FNPT

## SUBMITTAL INFORMATION

- Manufactured in compliance with ANSI/AWWA C800 (latest revision)
- Brass components in contact with potable water conform to ASTM B584, UNS C89833 (latest revision) and identified with "NL"
- Certified to NSF/ANSI 372
- Brass components not in contact with potable water conform to ASTM B62 and ASTM B584, UNS C83600 -85-5-5-5 (latest revision)
- Copper tubing made in compliance with ASTM B88, UNS C12200 (latest revision)
- Lead free solder joints
- Designed to provide proper meter spacing for ease of installation
- Padlock wings standard on all valves