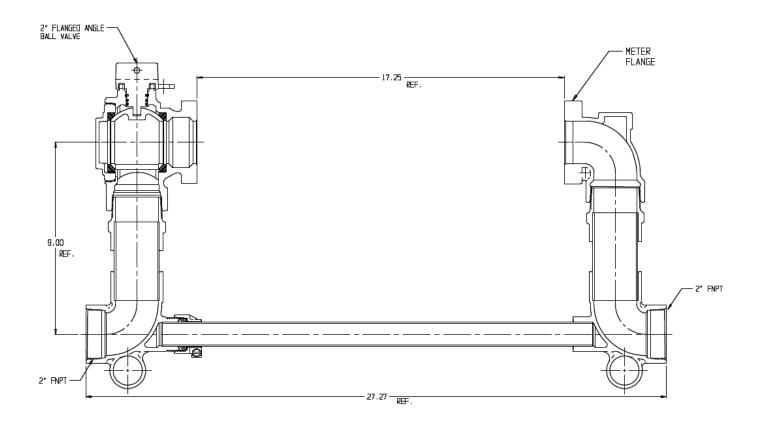

## SUBMITTAL DATA SHEET

NL Large Size Meter Setter – 720-709WNFF 770

FNPT x FNPT

## SUBMITTAL INFORMATION

- Manufactured in compliance with ANSI/AWWA C800 (latest revision)
- Brass components in contact with potable water conform to ASTM B584, UNS C89833 (latest revision) and identified with "NL"
- Certified to NSF/ANSI 372
- Brass components not in contact with potable water conform to ASTM B62 and ASTM B584, UNS C83600 -85-5-5-5 (latest revision)
- Copper tubing made in compliance with ASTM B88, UNS C12200 (latest revision)
- Lead free solder joints
- Designed to provide proper meter spacing for ease of installation
- Padlock wings standard on all valves