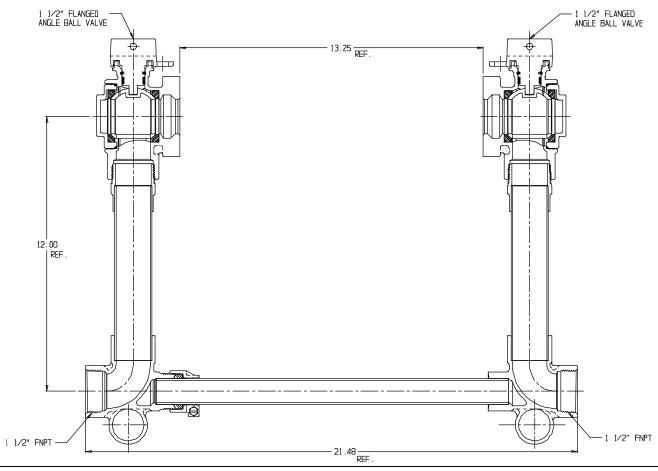

## SUBMITTAL DATA SHEET

NL Large Size Meter Setter – 720-612WWFF 660

FNPT x FNPT

## SUBMITTAL INFORMATION

- Manufactured in compliance with ANSI/AWWA C800 (latest revision)
- Brass components in contact with potable water conform to ASTM B584, UNS C89833 (latest revision) and identified with "NL"
- Certified to NSF/ANSI 372
- Brass components not in contact with potable water conform to ASTM B62 and ASTM B584, UNS C83600 -85-5-5-5 (latest revision)
- Copper tubing made in compliance with ASTM B88, UNS C12200 (latest revision)
- Lead free solder joints
- Designed to provide proper meter spacing for ease of installation
- Padlock wings standard on all valves