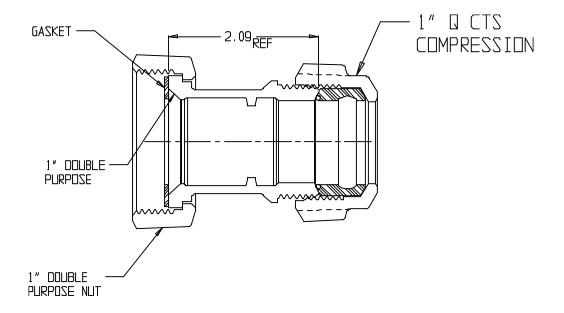

## SUBMITTAL DATA SHEET

NL Meter Setter - 720-4Q4ASY

Double Purpose x Q CTS Compression – With Double Purpose Nut

## SUBMITTAL INFORMATION

- Manufactured in compliance with ANSI/AWWA C800 (latest revision)
- Brass components in contact with potable water conform to ASTM B584, UNS C89833 (latest revision) and identified with "NL"
- Certified to NSF/ANSI 61 (reference height restrictions) and NSF/ANSI 372
- Brass components not in contact with potable water conform to ASTM B62 and ASTM B584, UNS C83600 -85-5-5-5 (latest revision)
- Copper tubing made in compliance with ASTM B75 or B88, UNS C12200 (latest revision)
- Lead free solder joints
- Designed to provide proper meter spacing for ease of installation
- Padlock wings standard on all valves
- Insert stiffeners required on all flexible plastic connections