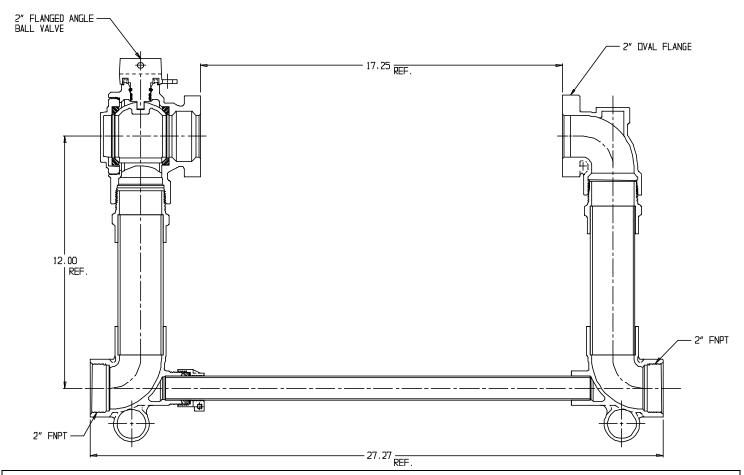

## SUBMITTAL DATA SHEET

NL Large Size Meter Setter – 720-712WNFF 770

FNPT x FNPT

## SUBMITTAL INFORMATION

- Manufactured in compliance with ANSI/AWWA C800 (latest revision)
- Brass components in contact with potable water conform to ASTM B584, UNS C89833 (latest revision) and identified with "NL"
- Certified to NSF/ANSI 372
- Brass components not in contact with potable water conform to ASTM B62 and ASTM B584, UNS C83600 -85-5-5-5 (latest revision)
- Copper tubing made in compliance with ASTM B88, UNS C12200 (latest revision)
- Lead free solder joints
- Designed to provide proper meter spacing for ease of installation
- Padlock wings standard on all valves