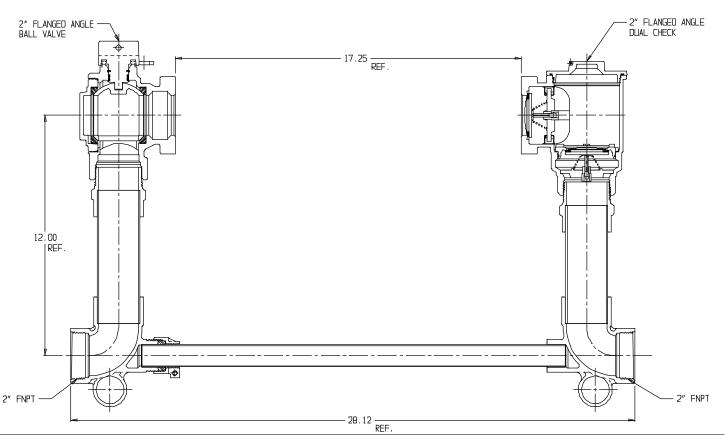

## NL Large Size Meter Setter – 720-712WDFF 770

FNPT x FNPT

## SUBMITTAL INFORMATION

- Manufactured in compliance with ANSI/AWWA C800 (latest revision)
- Brass components in contact with potable water conform to ASTM B584, UNS C89833 (latest revision) and identified with "NL"
- Certified to NSF/ANSI 372
- Brass components not in contact with potable water conform to ASTM B62 and ASTM B584, UNS C83600 -85-5-5-5 (latest revision)
- Copper tubing made in compliance with ASTM B88, UNS C12200 (latest revision)
- Lead free solder joints
- Designed to provide proper meter spacing for ease of installation
- Padlock wings standard on all valves
- Dual checks manufactured in compliance with ANSI/ASSE 1024 (latest revision) and rated for 175 PSIG water pressure