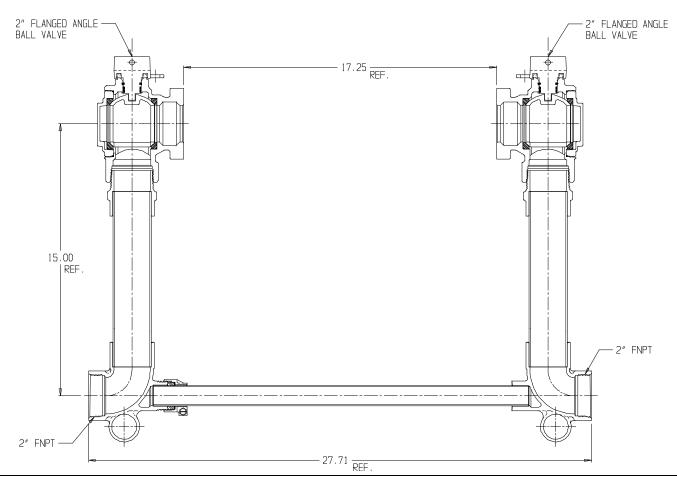

## SUBMITTAL DATA SHEET

NL Large Size Meter Setter – 720-715WWFF 770

FNPT x FNPT

## SUBMITTAL INFORMATION

- Manufactured in compliance with ANSI/AWWA C800 (latest revision)
- Brass components in contact with potable water conform to ASTM B584, UNS C89833 (latest revision) and identified with "NL"
- Certified to NSF/ANSI 372
- Brass components not in contact with potable water conform to ASTM B62 and ASTM B584, UNS C83600 -85-5-5-5 (latest revision)
- Copper tubing made in compliance with ASTM B88, UNS C12200 (latest revision)
- Lead free solder joints
- Designed to provide proper meter spacing for ease of installation
- Padlock wings standard on all valves