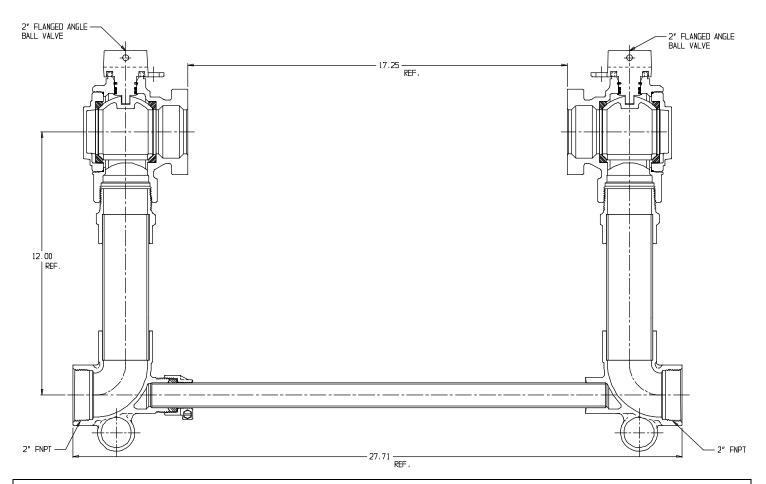

## SUBMITTAL DATA SHEET

NL Large Size Meter Setter – 720-712WWFF 770

FNPT x FNPT

## SUBMITTAL INFORMATION

- Manufactured in compliance with ANSI/AWWA C800 (latest revision)
- Brass components in contact with potable water conform to ASTM B584, UNS C89833 (latest revision) and identified with "NL"
- Certified to NSF/ANSI 372
- Brass components not in contact with potable water conform to ASTM B62 and ASTM B584, UNS C83600 -85-5-5-5 (latest revision)
- Copper tubing made in compliance with ASTM B88, UNS C12200 (latest revision)
- Lead free solder joints
- Designed to provide proper meter spacing for ease of installation
- Padlock wings standard on all valves