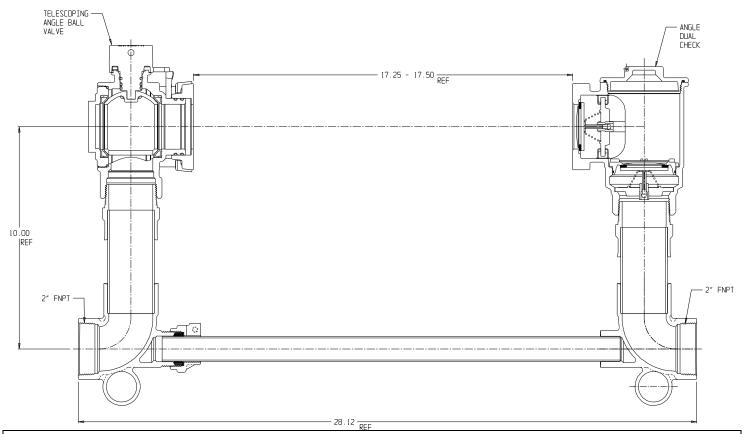

## SUBMITTAL DATA SHEET

NL Large Size Meter Setter – 720-710KDFF 770

FNPT x FNPT

## **SUBMITTAL INFORMATION**

- Manufactured in compliance with ANSI/AWWA C800 (latest revision)
- Brass components in contact with potable water conform to ASTM B584, UNS C89833 (latest revision) and identified with "NL"
- Certified to NSF/ANSI 372
- Brass components not in contact with potable water conform to ASTM B62 and ASTM B584, UNS C83600 -85-5-5-5 (latest revision)
- Copper tubing made in compliance with ASTM B88, UNS C12200 (latest revision)
- Lead free solder joints
- Designed to provide proper meter spacing for ease of installation
- Padlock wings standard on all valves
- Dual checks manufactured in compliance with ANSI/ASSE 1024 (latest revision) and rated for 175 PSIG water pressure