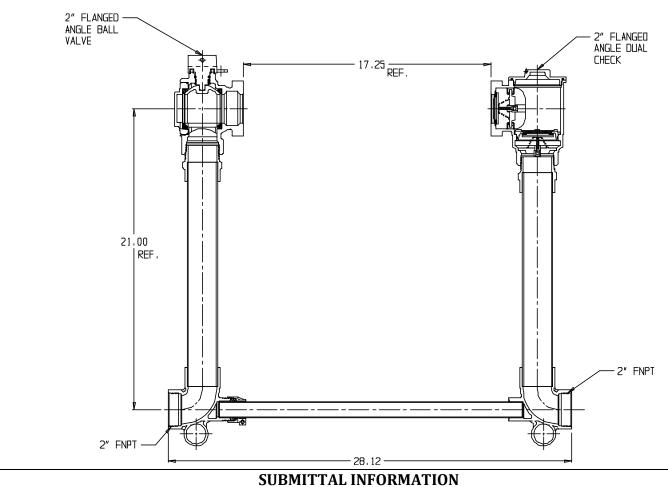

## NL Large Size Meter Setter – 720-721WDFF 770

FNPT x FNPT

- Manufactured in compliance with ANSI/AWWA C800 (latest revision)
- Brass components in contact with potable water conform to ASTM B584, UNS C89833 (latest revision) and identified with "NL"
- Certified to NSF/ANSI 372
- Brass components not in contact with potable water conform to ASTM B62 and ASTM B584, UNS C83600 -85-5-5-5 (latest revision)
- Copper tubing made in compliance with ASTM B88, UNS C12200 (latest revision)
- Lead free solder joints
- Designed to provide proper meter spacing for ease of installation
- Padlock wings standard on all valves