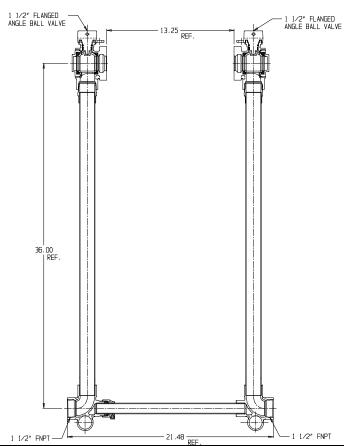

## **SUBMITTAL DATA SHEET**

NL Large Size Meter Setter – 720-636WWFF 660

FNPT x FNPT

## SUBMITTAL INFORMATION

- Manufactured in compliance with ANSI/AWWA C800 (latest revision)
- Brass components in contact with potable water conform to ASTM B584, UNS C89833 (latest revision) and identified with "NL"
- Certified to NSF/ANSI 372
- Brass components not in contact with potable water conform to ASTM B62 and ASTM B584, UNS C83600 -85-5-5-5 (latest revision)
- Copper tubing made in compliance with ASTM B88, UNS C12200 (latest revision)
- Lead free solder joints
- Designed to provide proper meter spacing for ease of installation
- Padlock wings standard on all valves

## **SUBMITTAL DATA SHEET**

NL Large Size Meter Setter – 720-636WWFF 660

FNPT x FNPT

A.Y. McDonald considers the information on this assembly drawing correct when published. Item and option availability, including specifications, are subject to change without notice.