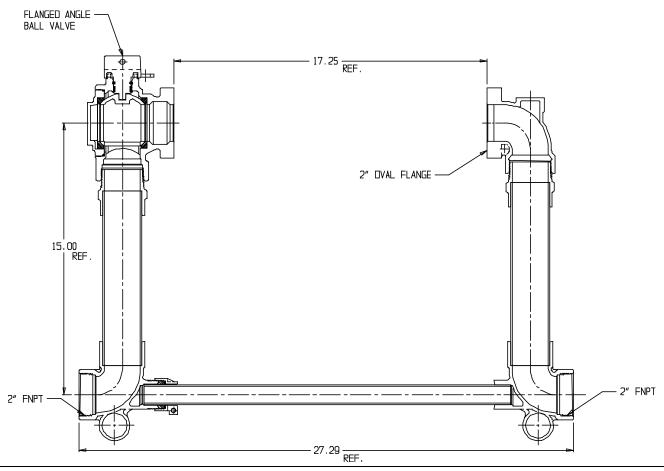

## SUBMITTAL DATA SHEET

NL Large Size Meter Setter – 720-715WNFF 770

FNPT x FNPT

## SUBMITTAL INFORMATION

- Manufactured in compliance with ANSI/AWWA C800 (latest revision)
- Brass components in contact with potable water conform to ASTM B584, UNS C89833 (latest revision) and identified with "NL"
- Certified to NSF/ANSI 372
- Brass components not in contact with potable water conform to ASTM B62 and ASTM B584, UNS C83600 -85-5-5-5 (latest revision)
- Copper tubing made in compliance with ASTM B88, UNS C12200 (latest revision)
- Lead free solder joints
- Designed to provide proper meter spacing for ease of installation
- Padlock wings standard on all valves