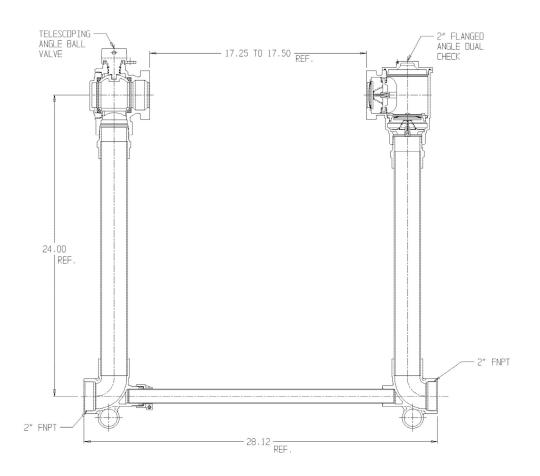

## SUBMITTAL DATA SHEET

NL Large Size Meter Setter – 720-724KDFF 770

FNPT x FNPT

## SUBMITTAL INFORMATION

- Manufactured in compliance with ANSI/AWWA C800 (latest revision)
- Brass components in contact with potable water conform to ASTM B584, UNS C89833 (latest revision) and identified with "NL"
- Certified to NSF/ANSI 372
- Brass components not in contact with potable water conform to ASTM B62 and ASTM B584, UNS C83600 -85-5-5-5 (latest revision)
- Copper tubing made in compliance with ASTM B88, UNS C12200 (latest revision)
- Lead free solder joints
- Designed to provide proper meter spacing for ease of installation
- Padlock wings standard on all valves