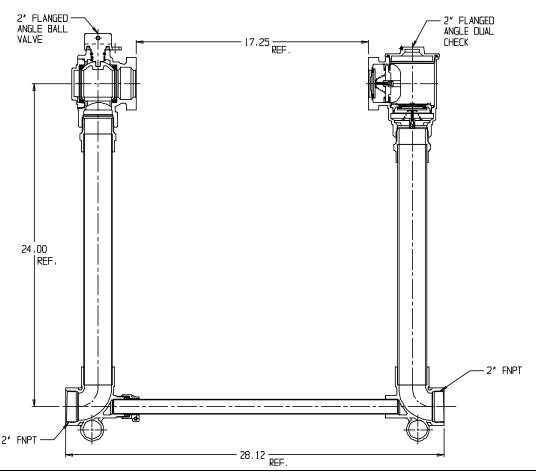

## SUBMITTAL DATA SHEET

NL Large Size Meter Setter – 720-724WDFF 770

FNPT x FNPT

## SUBMITTAL INFORMATION

- Manufactured in compliance with ANSI/AWWA C800 (latest revision)
- Brass components in contact with potable water conform to ASTM B584, UNS C89833 (latest revision) and identified with "NL"
- Certified to NSF/ANSI 372
- Brass components not in contact with potable water conform to ASTM B62 and ASTM B584, UNS C83600 -85-5-5-5 (latest revision)
- Copper tubing made in compliance with ASTM B88, UNS C12200 (latest revision)
- Lead free solder joints
- Designed to provide proper meter spacing for ease of installation
- Padlock wings standard on all valves