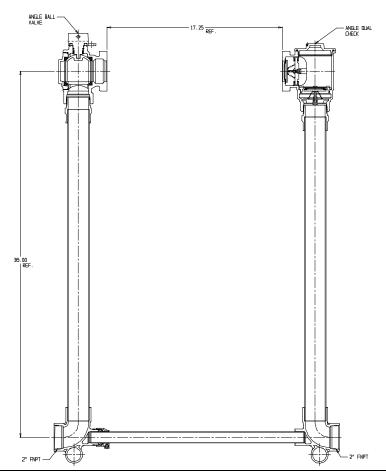

## SUBMITTAL DATA SHEET

NL Large Size Meter Setter – 720-736WDFF 770

FNPT x FNPT

## SUBMITTAL INFORMATION

- Manufactured in compliance with ANSI/AWWA C800 (latest revision)
- Brass components in contact with potable water conform to ASTM B584, UNS C89833 (latest revision) and identified with "NL"
- Certified to NSF/ANSI 372
- Brass components not in contact with potable water conform to ASTM B62 and ASTM B584, UNS C83600 -85-5-5-5 (latest revision)
- Copper tubing made in compliance with ASTM B88, UNS C12200 (latest revision)
- Lead free solder joints
- Designed to provide proper meter spacing for ease of installation
- Padlock wings standard on all valves