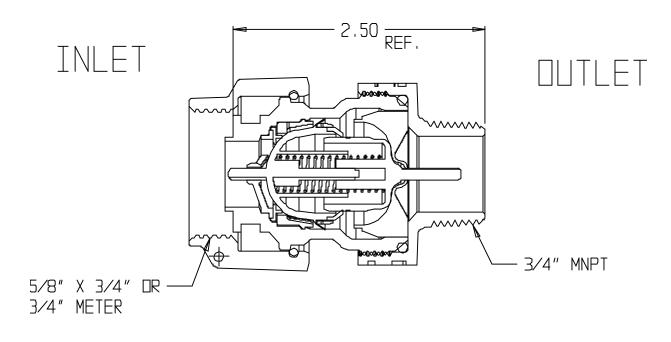

## NL NCV UFR Valve - 7201-3JM 431X001

Meter Swivel x MNPT

## SUBMITTAL INFORMATION

- Manufactured in compliance with ANSI/AWWA C800 (latest revision)
- Brass components in contact with potable water conform to ASTM B584, UNS C89833 (latest revision) and identified with "NL"
- Certified to NSF/ANSI 61 and NSF/ANSI 372
- Brass components not in contact with potable water conform to ASTM B62 and ASTM B584, UNS C83600 -85-5-5-5 (latest revision)
- Rated for 175 PSIG water pressure