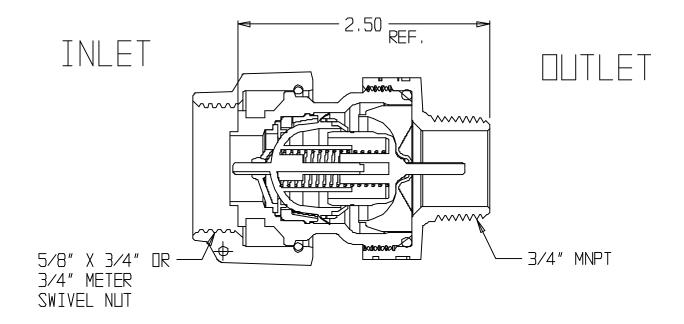

## **SUBMITTAL DATA SHEET**

NL Check Valve - 7201-3JM 431

Meter Swivel Nut x MNPT

## SUBMITTAL INFORMATION

- Manufactured in compliance with ANSI/AWWA C800 (latest revision)
- Dual checks manufactured in compliance with ANSI/ASSE 1024 (latest revision)
- Brass components in contact with potable water conform to ASTM B584, UNS C89833 (latest revision) and identified with "NL"
- Certified to NSF/ANSI 61 and NSF/ANSI 372
- Brass components not in contact with potable water conform to ASTM B62 and ASTM B584, UNS C83600 -85-5-5-5 (latest revision)
- Rated for 175 PSIG water pressure