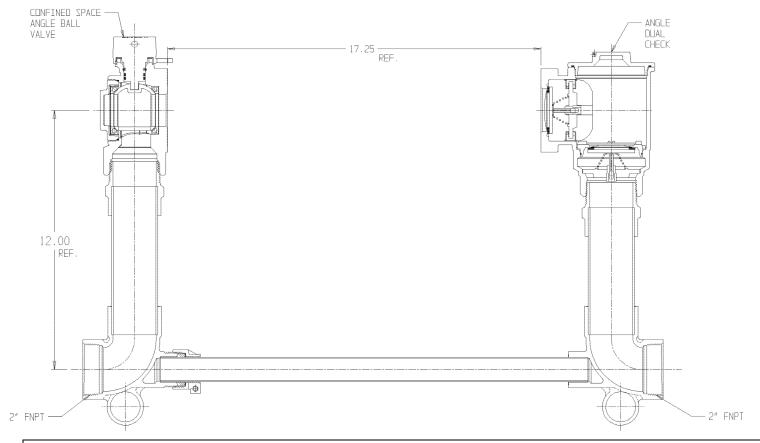

## NL Large Size Meter Setter – 720-712HDFF 770

FNPT x FNPT

## SUBMITTAL INFORMATION

- Manufactured in compliance with ANSI/AWWA C800 (latest revision)
- Brass components in contact with potable water conform to ASTM B584, UNS C89833 (latest revision) and identified with "NL"
- Certified to NSF/ANSI 372
- Brass components not in contact with potable water conform to ASTM B62 and ASTM B584, UNS C83600 -85-5-5-5 (latest revision)
- Copper tubing made in compliance with ASTM B88, UNS C12200 (latest revision)
- Lead free solder joints
- Designed to provide proper meter spacing for ease of installation
- Padlock wings standard on all valves
- Dual checks manufactured in compliance with ANSI/ASSE 1024 (latest revision) and rated for 175
  PSIG water pressure