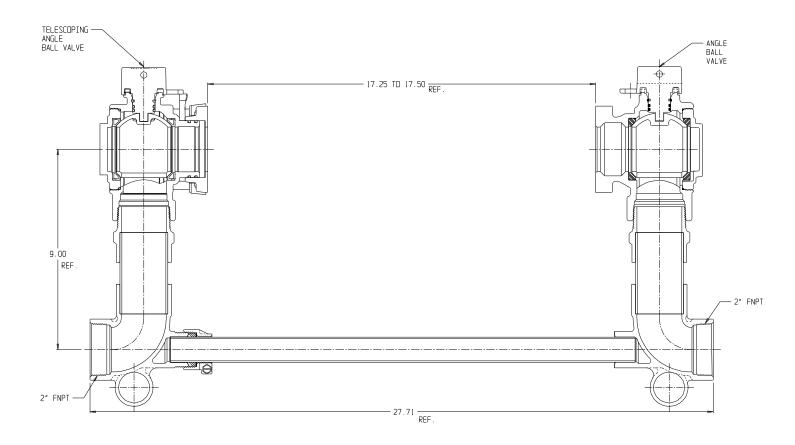

## SUBMITTAL DATA SHEET

NL Large Size Meter Setter – 720-709KWFF 770

FNPT x FNPT

## SUBMITTAL INFORMATION

- Manufactured in compliance with ANSI/AWWA C800 (latest revision)
- Brass components in contact with potable water conform to ASTM B584, UNS C89833 (latest revision) and identified with "NL"
- Certified to NSF/ANSI 372
- Brass components not in contact with potable water conform to ASTM B62 and ASTM B584, UNS C83600 -85-5-5-5 (latest revision)
- Copper tubing made in compliance with ASTM B88, UNS C12200 (latest revision)
- Lead free solder joints
- Designed to provide proper meter spacing for ease of installation
- Padlock wings standard on all valves