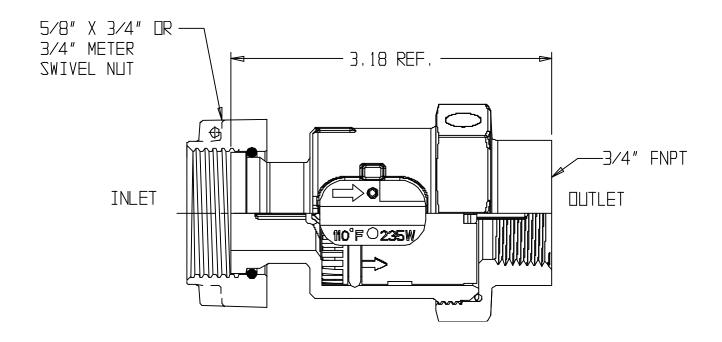

## SUBMITTAL DATA SHEET

NL Check Valve - 7201C3JE 431

Meter Swivel Nut x FNPT

## SUBMITTAL INFORMATION

- Manufactured in compliance with ANSI/AWWA C800 (latest revision)
- Dual checks manufactured in compliance with ANSI/ASSE 1024 (latest revision)
- Brass components in contact with potable water conform to ASTM B584, UNS C89833 (latest revision) and identified with "NL"
- Certified to NSF/ANSI 61 and NSF/ANSI 372
- Brass components not in contact with potable water conform to ASTM B62 and ASTM B584, UNS C83600 -85-5-5-5 (latest revision)
- Rated for 175 PSIG water pressure