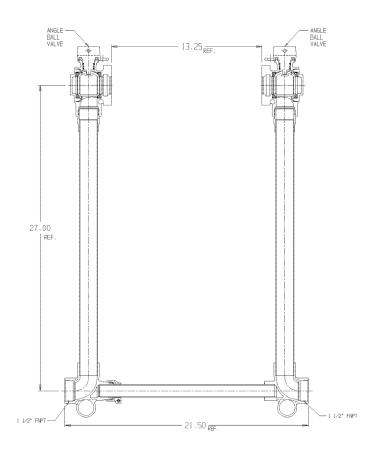

## SUBMITTAL DATA SHEET

NL Large Meter Setter – 720-627WWFF 660

## SUBMITTAL INFORMATION

- Manufactured in compliance with ANSI/AWWA C800 (latest revision)
- Brass components in contact with potable water conform to ASTM B584, UNS C89833 (latest revision) and identified with "NL"
- Certified to NSF/ANSI 372
- Brass components not in contact with potable water conform to ASTM B62 and ASTM B584, UNS C83600 -85-5-5-5 (latest revision)
- Copper tubing made in compliance with ASTM B88, UNS C12200 (latest revision)
- Lead free solder joints
- Designed to provide proper meter spacing for ease of installation
- Padlock wings standard on all valves