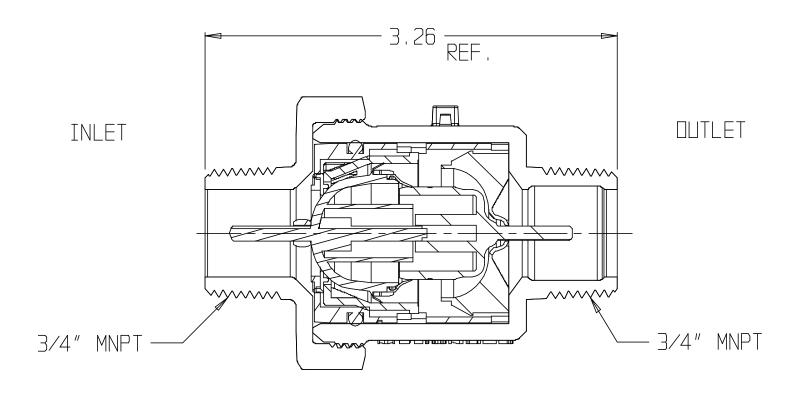

## NL Check Valve – 7201C3PP 332

MNPT x MNPT

## SUBMITTAL INFORMATION

- Manufactured in compliance with ANSI/AWWA C800 (latest revision)
- Dual checks manufactured in compliance with ANSI/ASSE 1024 (latest revision)
- Brass components in contact with potable water conform to ASTM B584, UNS C89833 (latest revision) and identified with "NL"
- Certified to NSF/ANSI 61 and NSF/ANSI 372
- Brass components not in contact with potable water conform to ASTM B62 and ASTM B584, UNS C83600 -85-5-5-5 (latest revision)
- Rated for 175 PSIG water pressure